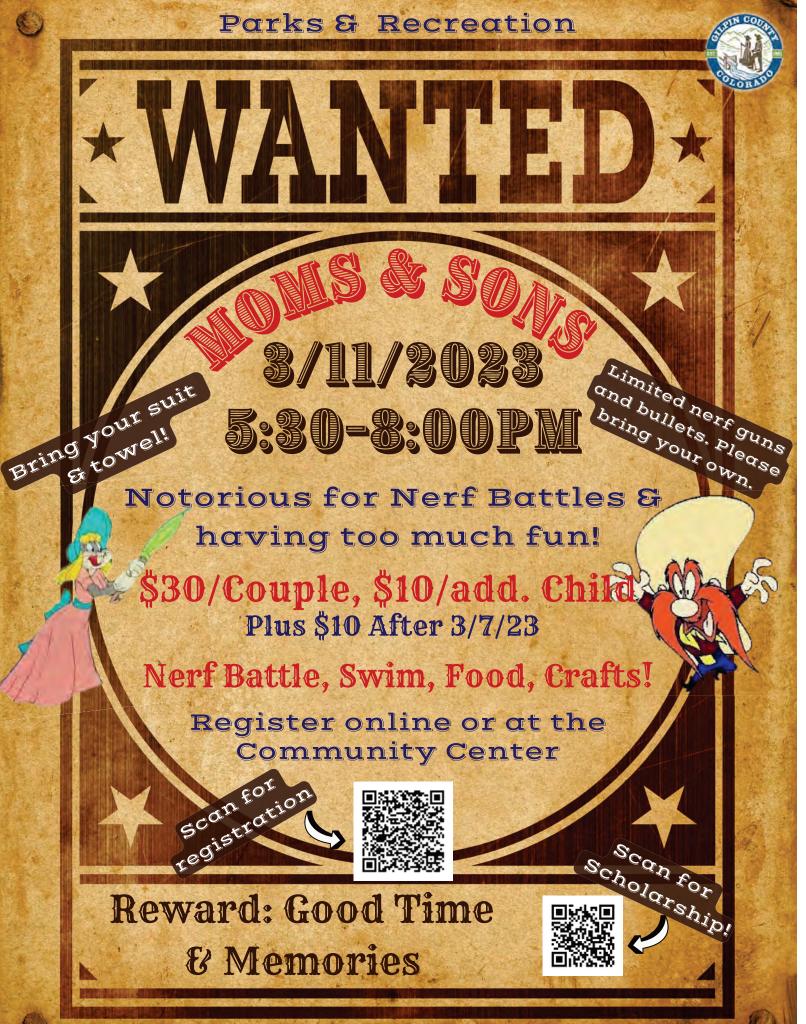

. BLACK HAWK, CO 80422 | 303-582-1453

# CONFIDENT WOMEN IN THE GYM

MONDAYS MARCH 6 -APRIL 3 5:30 - 6:15PM

\$150

Helping women feel comfortable and confident in the gym setting. Learn how to properly lift weights, use machines, cables, cardio equipment and more. Receive a copy of all the workouts we complete to repeat on your own or use as a template to help you build future workouts.

Xey

GILPIN COUNTY COMMUNITY CENTER | 250 NORTON DR. BLACK HAWK | 303-582-1453

### VETERAN FLY FISHING RIGGING & CASTING CLASS

Come learn how to rig and cast a fly rod with Erik from Basin + Bend!

### **March 8th**

5 pm - 8 pm

### Sponsors:



### basin + bend





Location: Gilpin County Community Center 250 Norton Dr, Black Hawk, CO 80422



Scan QR code to register or email DenverCO@PBAbbate.org