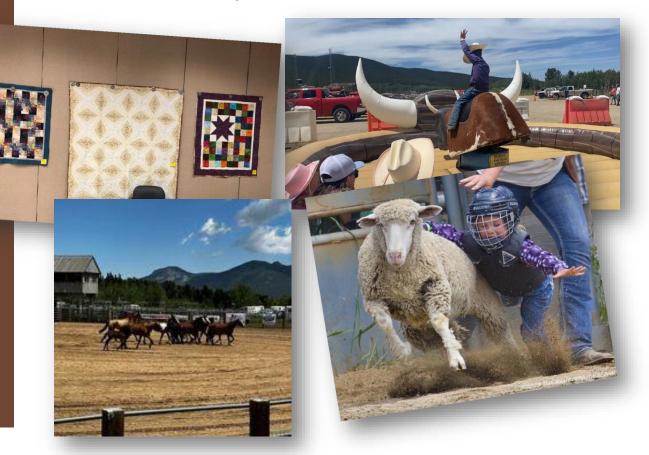

# Gilpin County Fair

WHAT

Join us for an action-packed weekend featuring a rodeo, rides, contests, live entertainment, merchandise vendors, food attractions, and so much more.

WHO

Each year, the Fair attracts approximately **6,000** people from Gilpin County and beyond.

NFW

Get ready for fun new attractions at the 2024 Fair including a major headlining show, rough stock event, ranch rodeo, a community parade, a fiber and fabric arts show, live entertainment, gymkhana, 4-H livestock show and more Friday night fun.