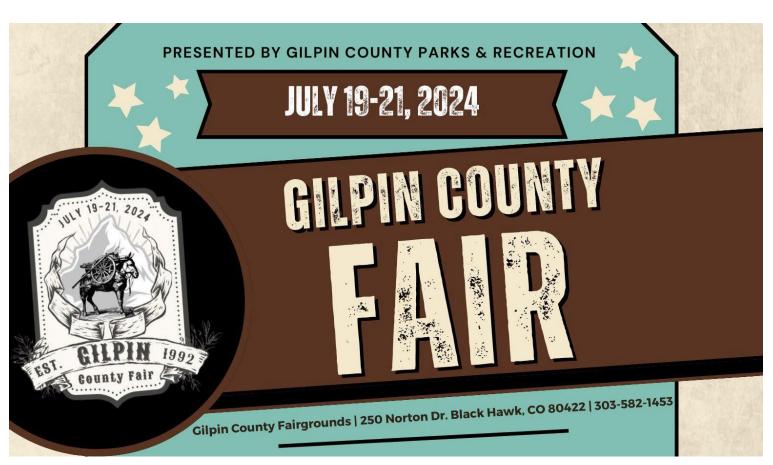

# Gilpin County Fair

WHAT

Join us for an action-packed weekend featuring a rodeo, rides, contests, live entertainment, merchandise vendors, food attractions, and so much more.

WHO

Each year, the Fair attracts approximately **6,000** people from Gilpin County and beyond.

WHEN

Friday, July 19 from 10am-6pm, Saturday, July 20 from 10am to 6pm and Sunday, July 21 from 9am-4pm.

WHERE

The Fair is held on the Gilpin County Fairgrounds in mid-county, off of Highway 46. The entire Fairground and Community Center complex are utilized for the event.

NFW

Get ready for fun new attractions at the 2024 Fair including a major headlining show, rough stock event, ranch rodeo, a community parade, a fiber and fabric arts show, live entertainment, gymkhana, 4-H livestock show and more Friday night fun.