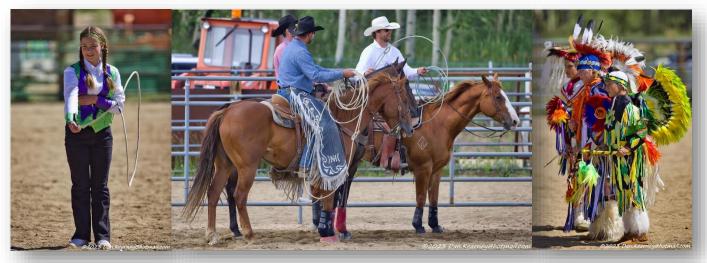

# Gilpin County Fair

WHAT

Join us for an action-packed weekend featuring a rodeo, rides, contests, live entertainment, merchandise vendors, food attractions, and so much more.

WHO

Each year, the Fair attracts approximately **6,000** people from Gilpin County and beyond.

NFW

Get ready for fun new attractions at the 2024 Fair including a major headlining show, rough stock event, ranch rodeo, a community parade, a fiber and fabric arts show, live entertainment, gymkhana, 4-H livestock show and more Friday night fun.