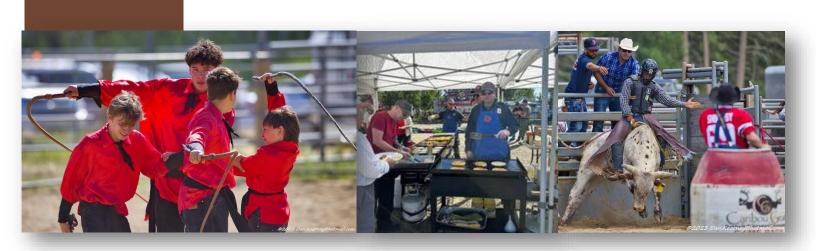

# Gilpin County Fair

WHAT

Join us for an action-packed weekend featuring a rodeo, rides, contests, live entertainment, merchandise vendors, food attractions, and so much more.

WHO

Each year, the Fair attracts approximately **6,000** people from Gilpin County and beyond.

NFW

Get ready for fun new attractions at the 2024 Fair including a major headlining show, rough stock event, ranch rodeo, a community parade, a fiber and fabric arts show, live entertainment, gymkhana, 4-H livestock show and more Friday night fun.