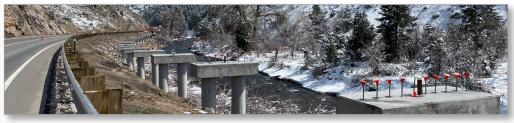

# PEAKS TO PLAINS TRAIL, HUNTSMAN SEGMENT CONSTRUCTION Impacts to US 6: April 2024

Maintaining public safety during complicated construction of the next 3-mile long segment of the Peaks to Plains Trail requires overnight closures of US 6 from CO 119 to CO 58/CO 93 in Clear Creek Canyon. Several overnight closures will occur in 2024, with the first of these planned for **Monday, April 8**.

Closures are planned for the overnight hours when traffic volumes are the lowest, and multiple work activities will be done under one closure when possible to reduce the number of closures needed.

Closing the highway overnight will allow several different construction operations to take place at the same time, shortening the project's timeframe.