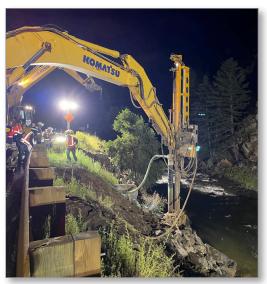

# PEAKS TO PLAINS TRAIL, HUNTSMAN SEGMENT CONSTRUCTION Impacts to US 6: April 2024

Maintaining public safety during complicated construction of the next 3-mile long segment of the Peaks to Plains Trail requires overnight closures of US 6 from CO 119 to CO 58/CO 93 in Clear Creek Canyon. Several overnight closures will occur in 2024, with the first of these planned for **Monday, April 8**.

Closures are planned for the overnight hours when traffic volumes are the lowest, and multiple work activities will be done under one closure when possible to reduce the number of closures needed.

Closing the highway overnight will allow several different construction operations to take place at the same time, shortening the project's timeframe.