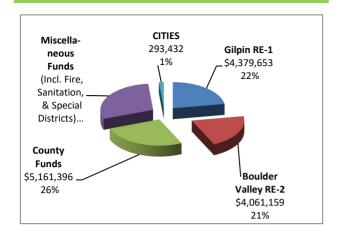

### **Distribution of 2023 Taxes**

## **April Nielsen**

County Assessor www.gilpincounty.org 303-582-5451

Central City, Colorado

| Taxes To Be Collected        |                            |                |                    |  |  |
|------------------------------|----------------------------|----------------|--------------------|--|--|
| For Year 2023                |                            |                |                    |  |  |
| DISTRICT                     | ASSESSED<br>VALUE          | MILL<br>LEVY   | TAX                |  |  |
| Gilpin RE-1                  |                            |                |                    |  |  |
| General Fund                 | 462,134,910                | 6.651          | 3,073,659          |  |  |
| Override                     | 462,134,910                | 2.464          | 1,138,700          |  |  |
| Transportation               | 462,134,910                | 0.362          | 167,293            |  |  |
| Total RE-1                   | 462,134,910                | 9.477          | 4,379,653          |  |  |
| Boulder Valley RE-2          |                            |                |                    |  |  |
| General Fund                 | 84,565,190                 | 27.000         | 2,283,260          |  |  |
| Budget Election              | 84,565,190                 | 8.402          | 710,517            |  |  |
| Abatements & Refund          | 84,565,190                 | 0.146          | 12,347             |  |  |
| Bond Redemption              | 84,565,190                 | 7.711          | 652,082            |  |  |
| Other                        | 84,565,190                 | 4.765          | 402,953            |  |  |
| Total RE-2                   | 84,565,190                 | 48.024         | 4,061,159          |  |  |
| Country Front                |                            |                |                    |  |  |
| County Funds<br>General Fund | 546 700 100                | 0.020          | 4 200 455          |  |  |
| Road & Bridge Fund           | 546,700,100<br>546,700,100 | 8.029          | 4,389,455          |  |  |
| Public Welfare Fund          | 546,700,100                | 0.847<br>0.441 | 463,055<br>241,095 |  |  |
| Solid Waste                  | 546,700,100                | 0.282          | 154,169            |  |  |
| Library Fund                 | 546,700,100                | 0.239          | 134,109            |  |  |
| Temporary Tax Credit         | 546,700,100                | -1.254         | -685,562           |  |  |
| Add'l Library                | 546,700,100                | 0.856          | 467,975            |  |  |
| Abatement                    | 546,700,100                | 0.001          | 547                |  |  |
| Total County Funds           | 546,700,100                | 9.441          | 5,161,396          |  |  |
| Miscellaneous Funds          |                            |                |                    |  |  |
| BH CC Sanitation Dist.       | 377,261,570                | 0.150          | 56,589             |  |  |
| Coal Creek Fire Dist.        | 6,880,780                  | 10.000         | 68,808             |  |  |
| Miner's Mesa                 | 2,354,930                  | 50.000         | 117,747            |  |  |
| Timberline Fire Dist.        | 159,537,050                | 8.816          | 1,406,479          |  |  |
| Silver Dollar Metro Dist.    | 337,442,960                | 6.677          | 2,253,107          |  |  |
| Central City BID - Operat    | 19,000,110                 | 10.000         | 190,001            |  |  |
| Central City BID - Bond      | 19,030,060                 | 80.000         | 1,522,405          |  |  |
| Central City DDA             | 19,833,820                 | 5.000          | 99,169             |  |  |
| Total Misc                   | 941,341,280                |                | 5,714,304          |  |  |
| CITIES                       |                            |                |                    |  |  |
| City of Central              | 29,159,440                 | 9.631          | 280,835            |  |  |
| City of Black Hawk           | 349,917,840                | 0.036          | 12,597             |  |  |
| Total Cities                 | 379,077,280                | 0.020          | 293,432            |  |  |
|                              |                            |                |                    |  |  |