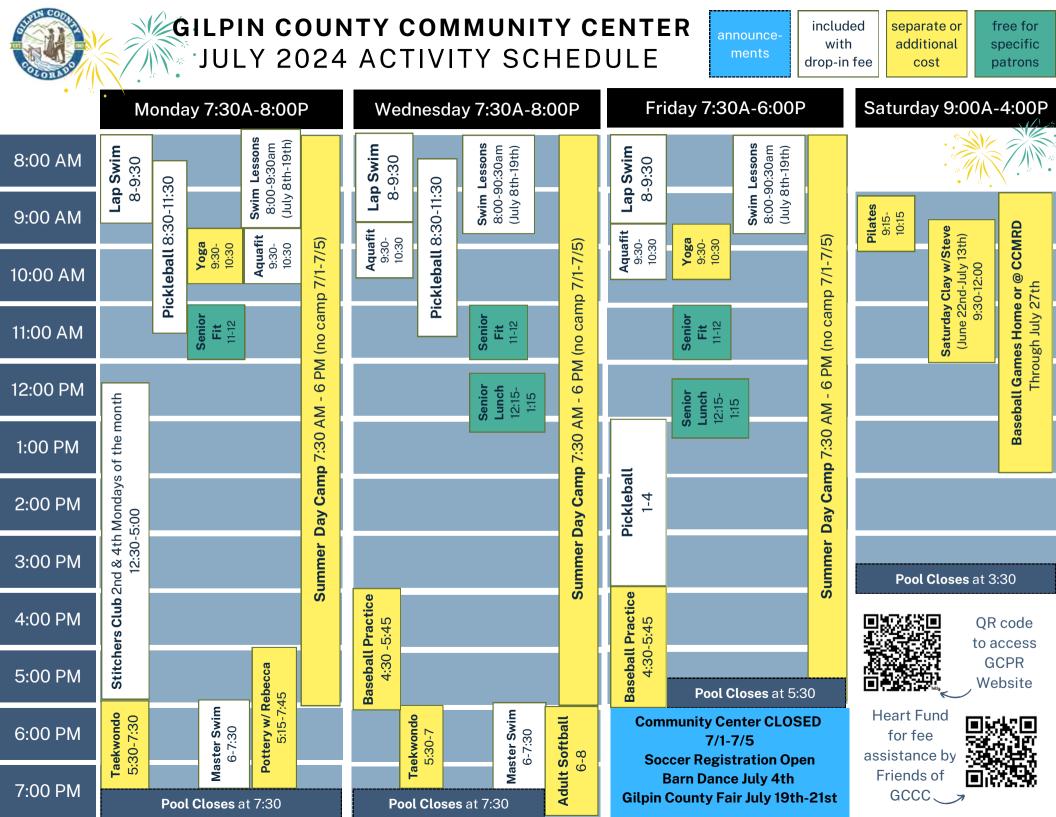

# The Community Center will be closed Monday July 1 - Friday July 5 re-opening Saturday July 6

Happy Independence Day!